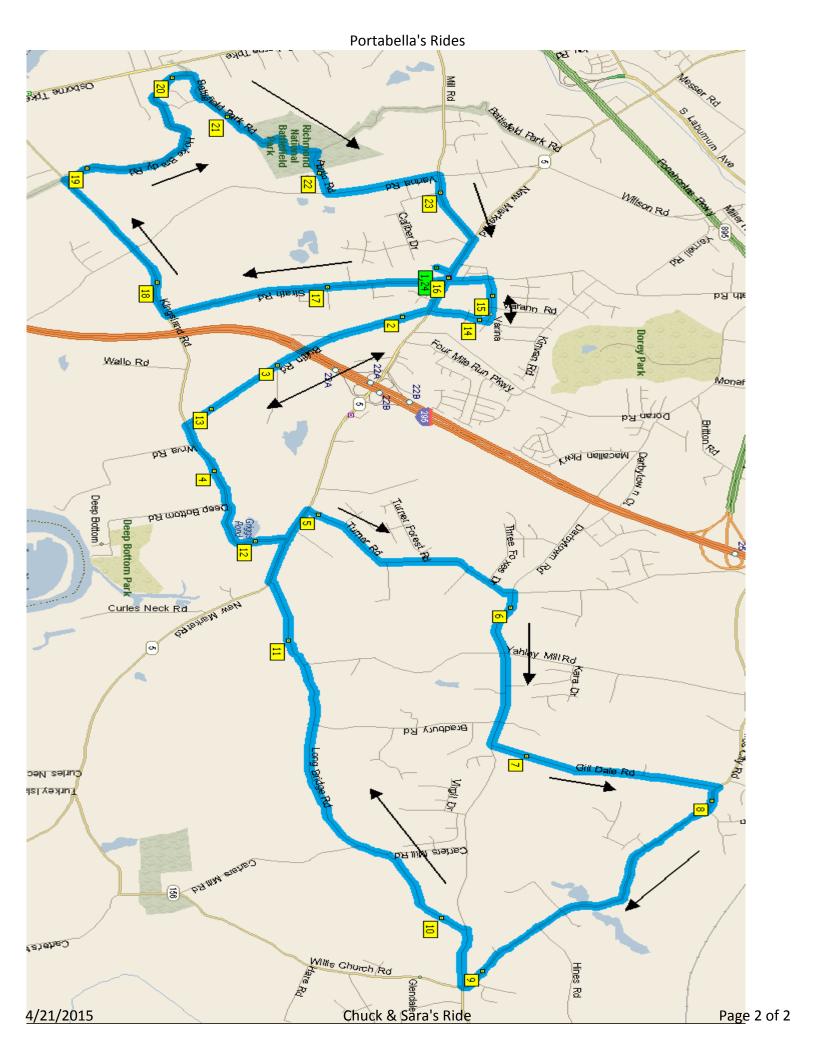

may have errors.

|                                                                        | Chuck and Sara's Ride - Short |     |                                                             |     |  |  |  |
|------------------------------------------------------------------------|-------------------------------|-----|-------------------------------------------------------------|-----|--|--|--|
| Odm                                                                    | Turn                          | Rte | Road                                                        | For |  |  |  |
| 0.0                                                                    | Start                         |     | Portabella's                                                | 0.1 |  |  |  |
| 0.1                                                                    | L                             |     | Strath Road                                                 | 0.0 |  |  |  |
| 0.1                                                                    | R                             |     | New Market Road                                             | 0.4 |  |  |  |
| 0.5                                                                    | R                             |     | Buffin Road                                                 | 2.1 |  |  |  |
| 2.6                                                                    | L                             |     | Kingsland Road                                              | 1.5 |  |  |  |
| 4.1                                                                    | L                             |     | New Market Road                                             | 0.4 |  |  |  |
| 4.5                                                                    | R                             |     | Turner Road                                                 | 1.7 |  |  |  |
| 6.2                                                                    | R                             |     | Darbytown Road •                                            | 1.4 |  |  |  |
| 7.6                                                                    | L                             |     | Gill Dale Road                                              | 1.7 |  |  |  |
| 9.3                                                                    | R                             |     | Charles City Road                                           | 2.5 |  |  |  |
| 11.8                                                                   | L                             |     | Charles City Road                                           | 0.1 |  |  |  |
| 11.9                                                                   | R                             |     | Horizon Store (Store Stop)                                  | 0.0 |  |  |  |
| 11.9                                                                   | L                             |     | Charles City                                                | 0.1 |  |  |  |
| 12.0                                                                   | STR                           |     | Darbytown Road                                              | 0.8 |  |  |  |
| 12.8                                                                   | L                             |     | Long Bridge                                                 | 3.8 |  |  |  |
| 16.6                                                                   | R                             |     | New Market Road 🕠                                           | 0.4 |  |  |  |
| 17.0                                                                   | L                             |     | Kingsland Road                                              | 1.5 |  |  |  |
| 18.5                                                                   | R                             |     | Buffin Road                                                 | 1.6 |  |  |  |
| 20.1                                                                   | Cross                         |     | New Market Road (Name C  nge to Wood Mill  nge to Wood Mill | 0.9 |  |  |  |
| 21.0                                                                   | L                             |     | Lammrich Road                                               | 0.4 |  |  |  |
| 21.4                                                                   | L                             |     | Strath Road                                                 | 0.1 |  |  |  |
| 21.5                                                                   | R                             |     | Food Lion Parking Lot                                       | 0.1 |  |  |  |
| 21.6                                                                   | End                           |     | Portabella's                                                |     |  |  |  |
| Report Corrections to John Moore at 804-338-9668 or raba.jcm@gmail.com |                               |     |                                                             |     |  |  |  |

| Chuck and Sara's Ride - Extension |                                                                        |     |                          |     |  |  |  |  |
|-----------------------------------|------------------------------------------------------------------------|-----|--------------------------|-----|--|--|--|--|
| Odm                               | Turn                                                                   | Rte | Road                     | For |  |  |  |  |
| 21.5                              | Start                                                                  |     | Strath Road & New Market | 0.1 |  |  |  |  |
| 21.6                              | STR                                                                    |     | Strath Road              | 2.0 |  |  |  |  |
| 23.6                              | R                                                                      |     | Kingsland Road           | 1.5 |  |  |  |  |
| 25.1                              | R                                                                      |     | Hoke Brady Road          | 1.8 |  |  |  |  |
| 26.9                              | R                                                                      |     | Battlefield Park Road    | 1.4 |  |  |  |  |
| 28.3                              | R                                                                      |     | Picnic Road              | 0.4 |  |  |  |  |
| 28.7                              | L                                                                      |     | Varina Road              | 0.8 |  |  |  |  |
| 29.5                              | R                                                                      |     | Mill Road                | 0.7 |  |  |  |  |
| 30.2                              | R                                                                      |     | New Market Road •        | 0.3 |  |  |  |  |
| 30.5                              | R                                                                      |     | Food Lion Parking Lot    | 0.1 |  |  |  |  |
| 30.6                              | End                                                                    |     | Portabella's             |     |  |  |  |  |
|                                   | Report Corrections to John Moore at 804-338-9668 or raba.jcm@gmail.com |     |                          |     |  |  |  |  |